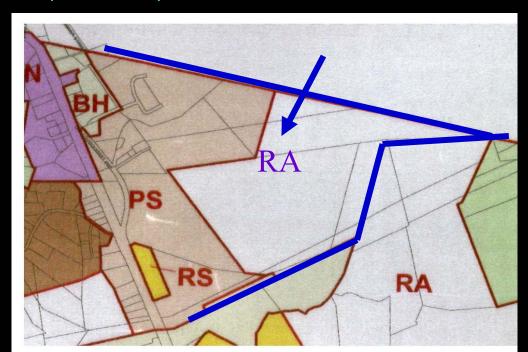

# How did it violate our zoning ordinance? Nearly half of the site is zoned RA (rural agricultural).

**Definition of RA zone:** "This district is established to allow limited, orderly growth...It is designed to permit some conservation objectives, many agricultural pursuits, and to allow the orderly transition from agriculture to low density residential use."

## Most of the rest is zoned PS (professional services).

**Definition of PS zone:** "This district is established to provide living and office space for persons in professional and related fields."

N. Smithfield Zoning Map (2003)

In our legal opinion, the Special Use Permit violated our Zoning Ordinance because retail is not allowed in an RA or a PS zone. It is void as a matter of law As such, it is not subject to an appeal period.