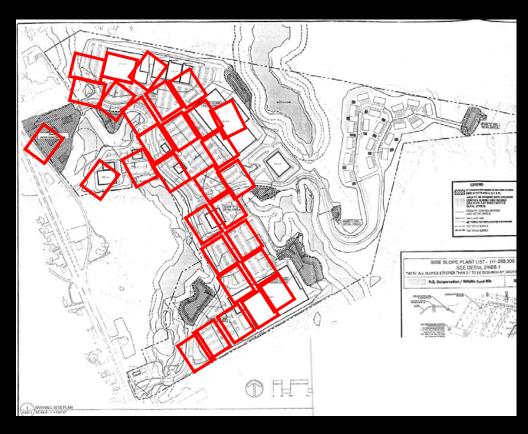

# Greening the Big-Box: Lessons Learned in Challenging Development

# Dr. Caroly Shumway, Chairperson





The Valley Alliance for Smart Growth, an alliance of 524 North Smithfield and Woonsocket citizens and 65 small businesses, seeks *responsible development* – development that balances economic growth with the protection of our rural landscape, historic culture, and quality of life.



## Outline

■ Problems with Big Box Development

 Brief History of Dowling Village and North Smithfield

**■** Environmental Concerns

Approaches and Accomplishments

Lessons Learned

# Dowling Village 2005



# 30 FOOTBALL FIELDS OF RETAIL





# PROBLEMS WITH BIG-BOX: ENVIRONMENTAL IMPACTS

- Increased runoff due to increased impervious coverage
- Impoverished streams; declining water quality
- Traffic impacts on air, water, human health
- Store violations of environmental regulations are common:
  - ◆ Lowes: From 2000-2005, Lowes was found guilty of stormwater violations in Georgia, 4 towns in MA, and NC.
  - ◆ Lowes: 2002: in Indiana, spilled floor stripping waste into retention pond in amounts toxic to humans; also dumped 12 bottles of pesticide into wetland, killing all wildlife.
  - ◆Walmart: In 2005, paid \$1.5 million for environmental violations in 22 of their CT stores alone. State officials said this showed, "systematic disregard for the law."

# PROBLEMS WITH BIG-BOX: FISCAL IMPACT

The 3 RI towns with big-box have