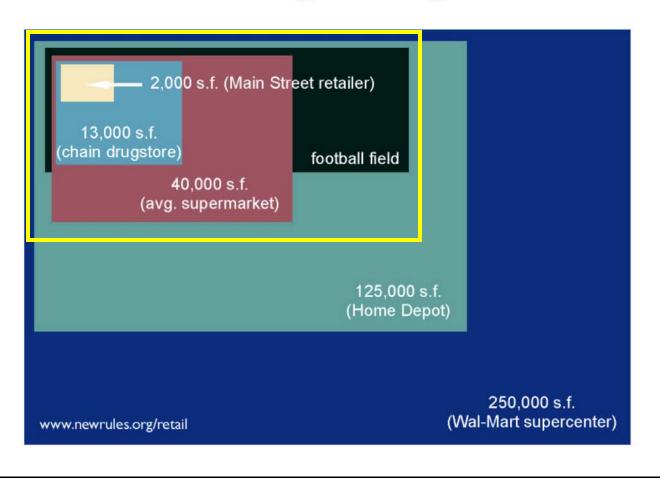

# 30 FOOTBALL FIELDS OF RETAIL

# MESSAGE OF SIZE Dowling Village = 8 Slatersville Plazas

How Big is Too Big?