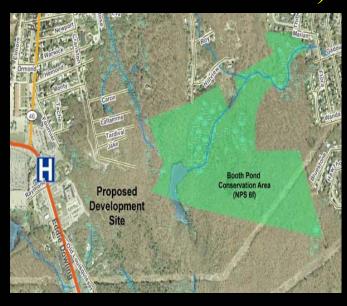

## BOOTH POND BIODIVERSITY (21 acres of wetlands on site)

DRINKING WATER (GA and GAA classification)

# **BOOTH POND WATERSHED**