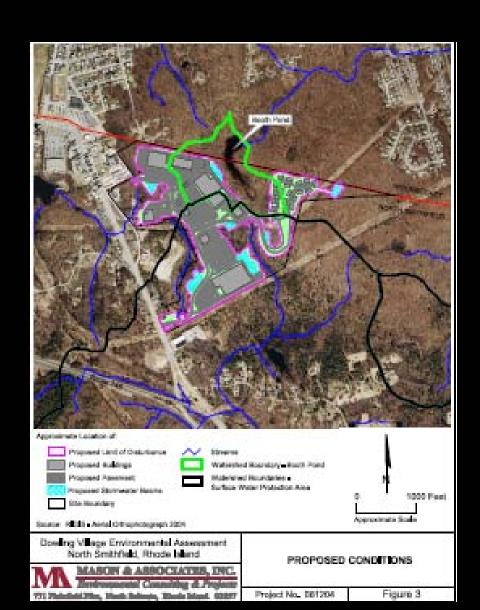

## BOOTH POND BIODIVERSITY (21 acres of wetlands on site)

DRINKING WATER (GA and GAA classification)