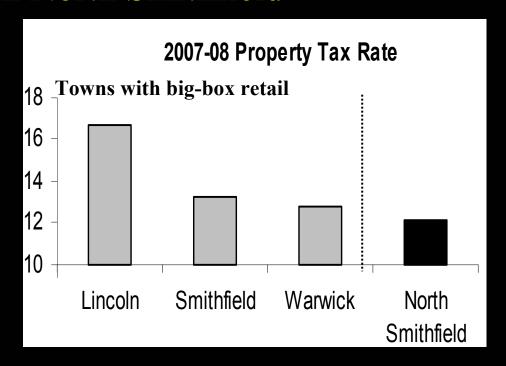

# PROBLEMS WITH BIG-BOX: FISCAL IMPACT

The 3 RI towns with big-box have higher property taxes than North Smithfield

(Source: RI Economic Development Corporation: http://www.riedc.com/data-and-publications/municipal-tax-rates).