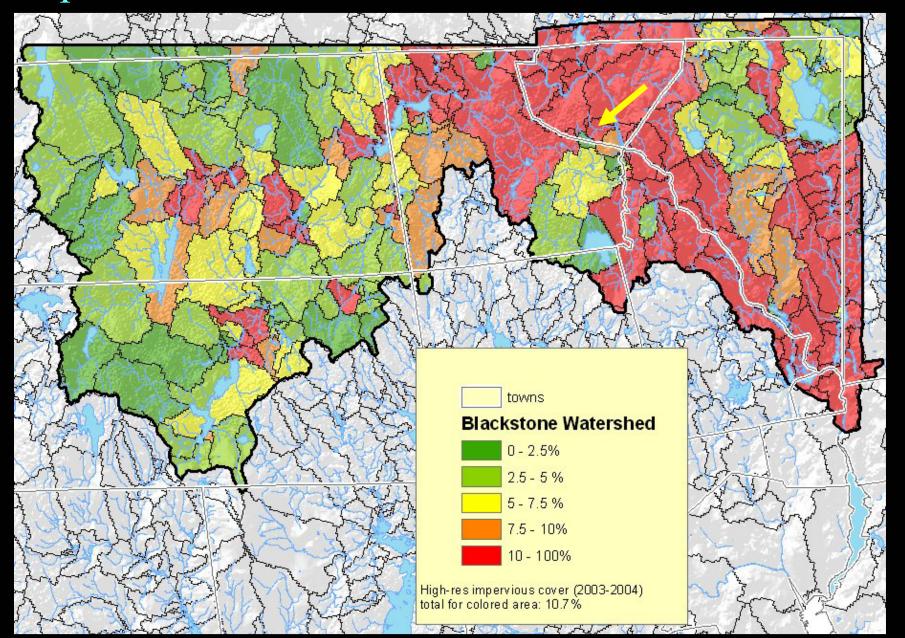

), pg. 16.

## **Environmental Concerns**

## BOOTH POND BIODIVERSITY (21 acres of wetlands on site)





DRINKING WATER (GA and GAA classification)





## Environmental concerns continued

Contamination of bedrock aquifer



- Sprawl in a rural and historic region: The project was the largest proposed retail development in RI at the time.
- Impact to the Blackstone River, already impaired in this stretch for macroinvertebrate diversity and pollution (lead, mercury, phosphate)
- Evironmental violations by two of the proposed stores: Lowes and Walmart
- Pollution (atmospheric and water) and health issues from doubling of traffic

Bedrock expert Covel: It's not a matter of 'if' contamination (of our groundwater) will occur, but 'when'.

# Impervious cover in the Blackstone River watershed



# **BOOTH POND WATERSHED**



### VALLEY ALLIANCE APPROACHES

- Legal Challenges:
  - ◆ 2 lawsuits in Superior Court
  - ◆ 2 Appeals to Zoning Board of Review
- Expert Testimony at Planning Board (environmental (biological, geological, hydrological), fiscal, traffic)
- Other Testimony at Planning Board (BRWC, other towns' experience)
- Coordination of Citizen Testimony at Planning Board
- Negotiations with Developer
- Efforts at DEM
  - ◆ Letters re: Freshwater Wetlands Permit and Revision to Permit
  - ◆ Petition seeking Individual RIPDES permit
- Lobbying at the State House
- Catalyzing Buy Local Initiative
- Petitions
- Outreach: Letters to the Editor; Guest editorials; Radio/Television, Pamphlets

### TIPPING POINTS

- MED Zone creation and local businesses
- Town hiring of Horsley W