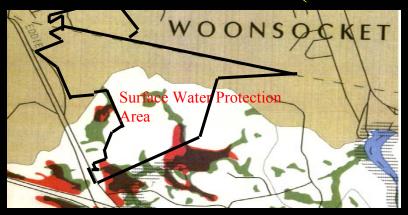

## Environmental concerns continued

Contamination of bedrock aquifer

- Sprawl in a rural and historic region: The project was the largest proposed retail development in RI at the time.
- Impact to the Blackstone River, already impaired in this stretch for macroinvertebrate diversity and pollution (lead, mercury, phosphate)
- Evironmental violations by two of the proposed stores: Lowes and Walmart
- Pollution (atmospheric and water) and health issues from doubling of traffic

Bedrock expert Covel: It's not a matter of 'if' contamination (of our groundwater) will occur, but 'when'.