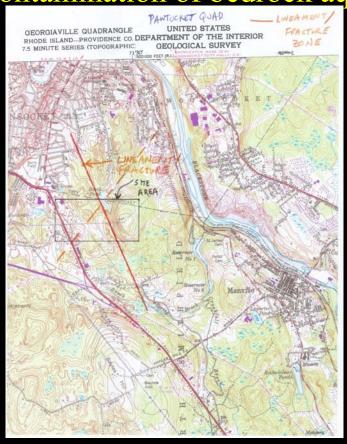

|        |        |          |              |           | 0      | J              |

Source: N. Smithfield Zoning Ordinance (1999), pg. 16.

## **Environmental Concerns**

## BOOTH POND BIODIVERSITY (21 acres of wetlands on site)





DRINKING WATER (GA and GAA classification)





## Environmental concerns continued

Contamination of bedrock aquifer



- Sprawl in a rural and historic region: The project was the largest proposed retail development in RI at the time.
- Impact to the Blackstone River, already impaired in this stretch for macroinvertebrate diversity and pollution (lead, mercury, phosphate)
- Evironmental violations by two of the proposed stores: Lowes and Walmart
- Pollution (atmospheric and water) and health issues from doubling of traffic

Bedrock expert Covel: It's not a matter of 'if' contamination (of our groundwater) will occur, but 'when'.

# Impervious cover in the Blackstone River watershed



# **BOOTH POND WATERSHED**



### VALLEY ALLIANCE APPROACHES

- Legal Challenges:
  - ◆ 2 lawsuits in Superior Court
  - ◆ 2 Appeals to Zoning Board of Review
- Expert Testimony at Planning Board (environmental (biological,