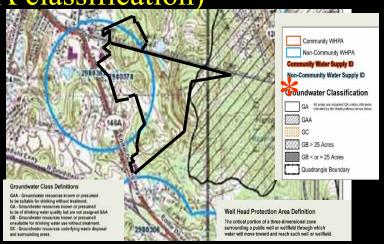

## BOOTH POND BIODIVERSITY (21 acres of wetlands on site)

DRINKING WATER (GA and GAA classification)

## Environmental concerns continued

Contamination of bedrock aquifer

- Sprawl in a rural and historic region: The project was the largest proposed retail development in RI at the time.
- Impact to the Blackstone River, already impaired in this stretch for macroinvertebrate diversity and pollution (lead, mercury, phosphate)
- Evironmental violations by two of the proposed stores: Lowes and Walmart
- Pollution (atmospheric and water) and health issues from doubling of traffic